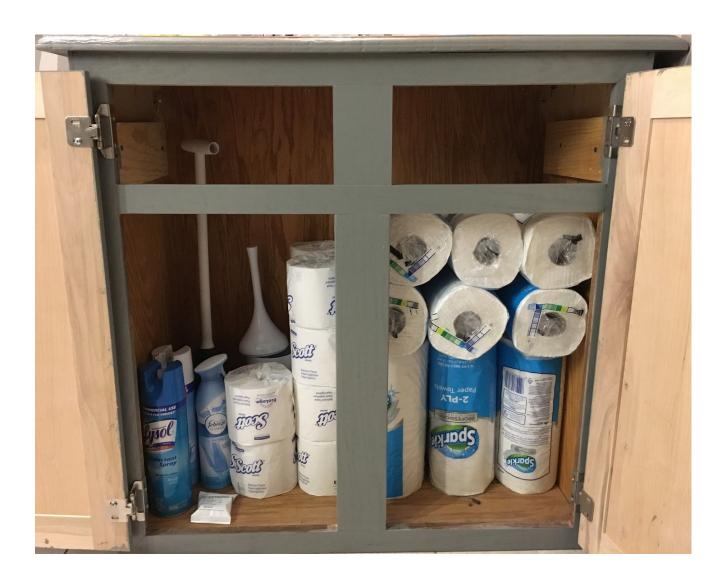

## Bathroom Products Supply List

Toilet Paper -Full Stock in Cabinet -Full Sock on Holder

Paper Towels -Full Stock in Cabinet -Full Sock on Holder

**Toilet Paper** 

Paper Towels

Soap Dispenser

1 Full Soap Dispenser

- 1 Full Febreeze
- 1 Full Lysol
- 1 Plunger

Toilet Tab - Blue/White -1 Stocked Box in Cabinet -1 in the Toilet -The Toilet Tab is Placed in the Back of the Toilet

1 Toilet Scrubber

Toilet Water Color

Febreeze