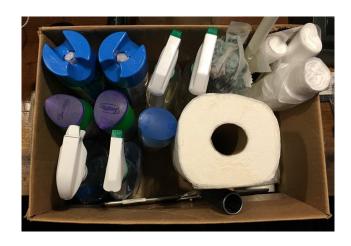

# FRONT DESK MASTER LIST - Cleaning Box Accessible to Employees - Located at Front Desk in Cleaning Box

(This will be used for all employees)

## **Cleaning Box Supply List**

Windex

-2 Full Spray Bottle

Lysol

-2 Full Bottle

Swiffer Spray

-2 Full Bottle

Citrus 2 Cleaner

-2 Full Bottle

Swiffer Duster

- -1 Handle
- -1 Box of Duster

Trash Bags

-2 Roll 33 Gallon

(small)

-2 Roll 44 Gallon

(large)

Paper Towels

-1 Roll Paper Towels

Squeegee

-1 Squeegee

**Windex Spray Bottle** 

Lysol

**Swiffer Spray** 

**Citrus 11 Cleaner** 

**Swiffer Duster** 

**Febreeze** 

**Trash Bags** Small & Large

**Paper Towels** 

Squeegee