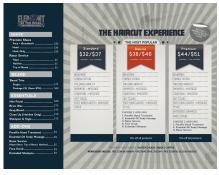

## **Print Supply List**

- 2 Menu Prints
- 2 First Responder Menu - Placed Behind the Front Desk. Not on Display.
- 2 Membership Education **Prints**
- 1 = 2 \$5.00 Referral Print
- 1 = 2 \$10 Referral Print

First Responder Menu

**Membership Education** 

\$5.00 Referral

\$10.00 Referral

Management:\_ Date:\_\_\_\_\_