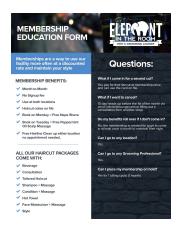

## **Print Supply List**

- 2 Menu Prints
- 2 First Responder Menu - Placed Behind the Front Desk. Not on Display.
- 2 Membership Education **Prints**
- 1 = 2 \$5.00 Referral Print
- 1 = 2 \$10 Referral Print

First Responder Menu

**Membership Education** 

\$5.00 Referral

\$10.00 Referral

Management:\_ Date:\_\_\_\_\_