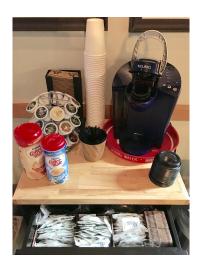

## **Coffee Bar Supply List**

## Coffee Water

- -Full Keurig Water
- -1 Full Brita Pitcher

## Cups

- -Full Stack for Clients
- -1 Bag Backstock

### Lids

- -Full Stack for Clients
- -1 Bag Backstock

### Sleeves

- -Full Stack for Clients
- -1 Bag Backstock

#### **Straws**

- -Full Container for Clients
- -1 Bag Backstock

#### Creamer

- -Full Container for Clients
- -1 Container Backstock

### Mints

- -Full Stack for Clients
- -1 Bag Backstock

## **Keurig Cups**

- -Full Stack for Clients
- -1 Box Backstock

### Sugar

- -Full Stack for Clients
- -1 Bag Backstock

**Coffee Lids** 

**Coffee Sleeves** 

**Coffee Straws** 

**Creamer: French** Vanilla or Original

**Mints** 

K-Cups

Sugar

**Brita Pitcher** 

| Management: | Date: |
|-------------|-------|
|             |       |