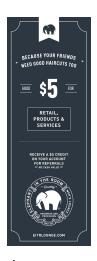

## **Print Supply List**

- 2 Menu Prints
- 2 First Responder Menu - Placed Behind the Front Desk. Not on Display.
- 2 Membership Education **Prints**
- 1 = 2 \$5.00 Referral Print
- 1 = 2 \$10 Referral Print

First Responder Menu

**Membership Education** 

\$5.00 Referral

\$10.00 Referral

Management:\_ Date:\_\_\_\_\_