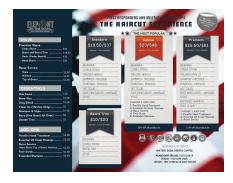

## **Print Supply List**

- 2 Menu Prints
- 2 First Responder Menu - Placed Behind the Front Desk. Not on Display.
- 2 Membership Education **Prints**
- 1 = 2 \$5.00 Referral Print
- 1 = 2 \$10 Referral Print

First Responder Menu

**Membership Education** 

\$5.00 Referral

\$10.00 Referral

Management:\_ Date:\_\_\_\_\_